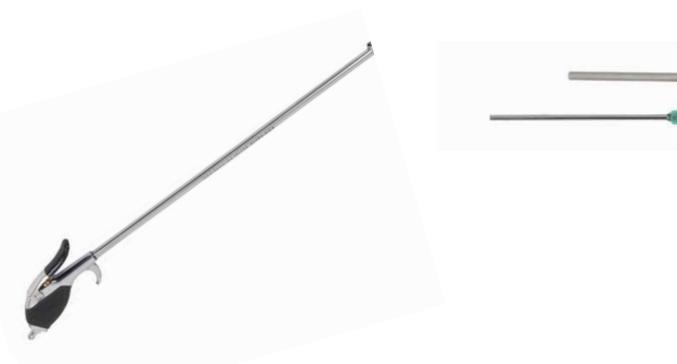

### DIASTEMA LUER LOCK WAND

This new diastema lance allows you to use needles of different lengths as well as to tilt them in the desired area.

### LUER LOCK NEEDLES

Box of 10 straight stainless needles for Equus Jet luer lock wand in several lengths and diameters.