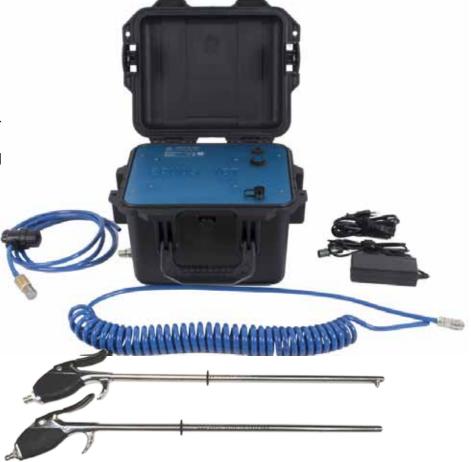

## **EQUUS JET**

### Product features:

- High pressure (up to 10 bars)
- 5 set levels of pressure regulated via the white control panel on top
- Lithium ion battery (up to 3 weeks autonomy)
- Possibility to use a wired pedal to gradually regulate flow and pressure
- Fast connecting and disconnecting tubes and wands
- Double filter system (external and internal)

The Equus Jet includes the following accessories:

- One flushing wand
- One diastema wand
- An input polyurethane tube with strainer and filter
- An output spiral polyurethane tube with fast connector on one side and fast connector with valve on the other, allowing to change the wands without shutting off the pump to save time
- A special lithium ion battery charger

| ArtNo. #       | Description                               |  |
|----------------|-------------------------------------------|--|
| PEGA_EJH-EJ11  | Equus Jet                                 |  |
| PEGA_EJ-EJ04   | Equus Jet - Option Pegasos Trolley option |  |
| PEGA_EJ-CBLI14 | Equus Jet charger                         |  |
| PEGA_EJ-LDEJ1  | Diastema handpiece                        |  |
| PEGA_EJ-LDEJ2  | Rinsing handpiece                         |  |
| PEGA_EJH-PDC02 | Equus Jet Foot Pedal                      |  |
| PEGA_EJH-KLS02 | Equus Jet Sinus Kit                       |  |