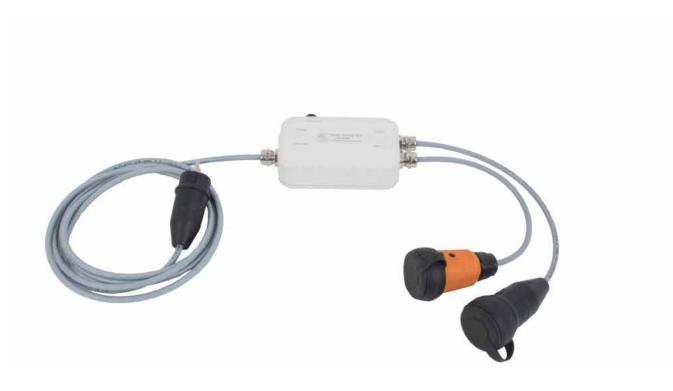

#### **RINSING WAND**

Rinse the horse's mouth in one single gesture, with upper and lower opening.

High flow with slight pressure to remove food debris before and after equine dental treatement. Its length allows you to easily access the back of the mouth without hurting the horse.

#### **DIASTEMA WAND**

Diastema wand with a 90° angle to clean interdental spaces, diastemas and cavities after extraction, wounds.

Its length allows you to easily access the back of the mouth without hurting the horse.