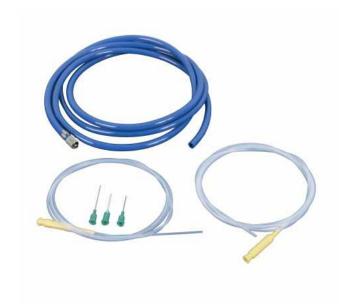

### SINUS KIT

### PERISTALTIC PUMP

This kit allows you to clean the horse's sinuses with the Equus Jet. It's recommended to use the pedal to vary the pressure flow.