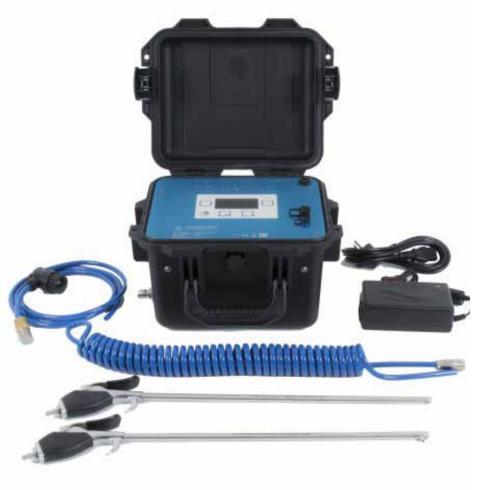

## **EQUUS JET CONNECT**

### Product features:

- High pressure (up to 10 bars)
- Control screen with general settings and display: pressure, temperature, battery level, pumps, pedal, pairing
- Bluetooth and Android application
- Lithium ion battery (up to 3 weeks autonomy)
- Possibility to use a wired pedal to gradually regulate flow and pressure
- Fast connecting and disconnecting tubes and wands
- Double filter system (external and internal)

The Equus Jet Connect the following accessories:

- One flushing wand
- One diastema wand
- An input polyurethane tube with a strainer and filter
- An output spiral polyurethane tube with fast connector on one side and fast connector with valve on the other, allowing to change the wands without shutting off the pump to save time
- An outlet tube with fast connector on the pump side for the cooling pump
- An tube with luer connector for the peristaltic pump
- A special lithium ion battery charger

| ArtNo. #        | Description                                                          |  |
|-----------------|----------------------------------------------------------------------|--|
| PEGA_EJ-EJV21-2 | Equus Jet Connect with 2 pumps                                       |  |
|                 | (high pressure rinsing and low pressure watercooling)                |  |
| PEGA_EJ-CBLI14  | Equus Jet charger                                                    |  |
| PEGA_EJ50630    | Peristaltic pump                                                     |  |
| PEGA_EJH-PDC02  | Equus Jet Foot Pedal                                                 |  |
| PEGA_EL-PC01    | Wireless Pedal                                                       |  |
| PEGA_EJH-KLS02  | Equus Jet Sinus Kit                                                  |  |
| PEGA_EJ-LDLL90  | Diastema luer lock wand for Equus Jet                                |  |
| PEGA_EJ-AIDG18  | Luer lock Needles Box of 10 needles in several lengths and diameters |  |
| PEGA_EJ-EDB02   | Dimmer Box Connect                                                   |  |