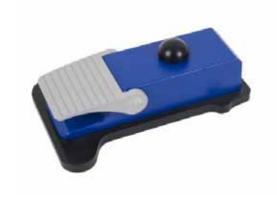

### WIRELESS FOOT PEDAL CONNECT

This Bluetooth wireless Foot Pedal Connect, allows you to control:

- the speed of the Equus Jet Connect
- the Equus Jet Connect pump
- the Dimmer Box Connect
- the options such as the reversal the motor rotation direction, the start or stop of the water pump running with the motor.