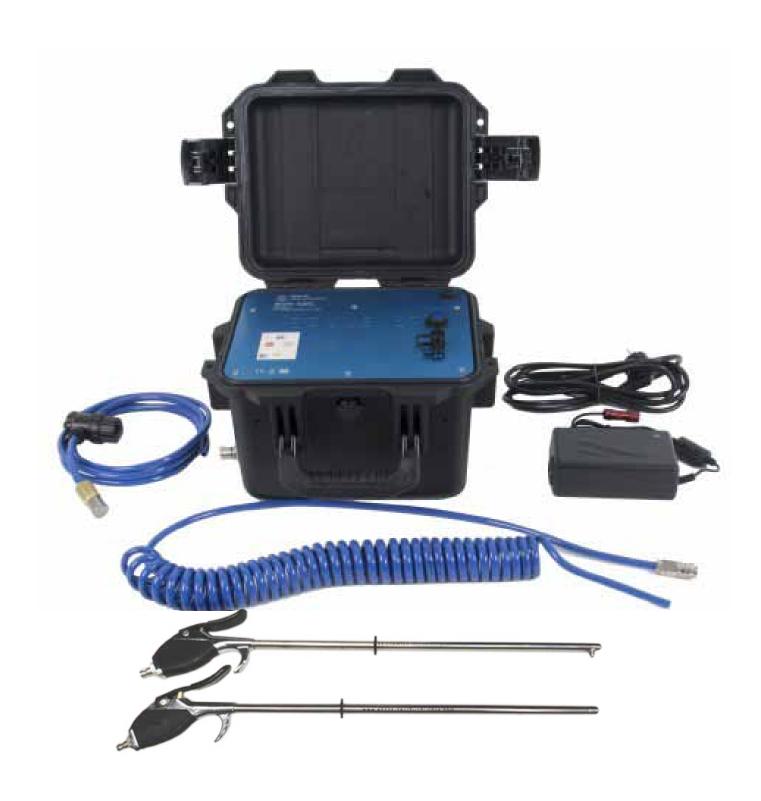

## EQUUS JET ECO

### Product features:

- High pressure (up to 10 bars)
- Flow regulated via the wands
- Lead battery (up to a week autonomy)
- Fast connecting and disconnecting tubes and wands
- Double filter system (external and internal)

The Equus Jet Eco includes the following accessories:

- One flushing wand
- One diastema wand
- An input polyurethane tube with a strainer and filter
- An output spiral polyurethane tube with fast connector on one side and fast connector with valve on the other, allowing to change the wands without shutting off the pump to save time
- A special lead battery charger

| ArtNo. #       | Description           |  |
|----------------|-----------------------|--|
| PEGA_EJ-EJE02  | Equus Jet Eco         |  |
| PEGA_EJ-CBEP01 | Equus Jet Eco charger |  |
| PEGA_EJ-LDEJ1  | Diastema handpiece    |  |
| PEGA_EJ-LDEJ2  | Rinsing handpiece     |  |