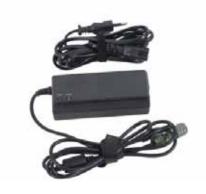

### **EQUUS JET ECO CHARGER**

Different sockets available: French, Swiss, UK, USA