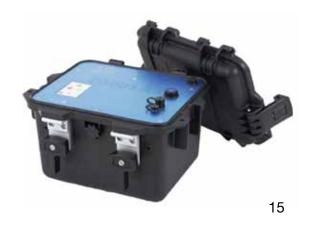

### **Multi-purpose rinsing devices**

The Equus Jet range has been developed as an autonomous, robust, compact cleaning and cooling system with the mobile equine dentistry practitioners and clinics in mind.

It is ideal for cleaning the mouth before and after dental work, diastema, rinsing after tooth extraction, sinus flushing or cooling when working with handpieces.

## EQUUS JET ECO

### Product features:

- High pressure (up to 10 bars)
- Flow regulated via the wands
- Lead battery (up to a week autonomy)
- Fast connecting and disconnecting tubes and wands
- Double filter system (external and internal)

The Equus Jet Eco includes the following accessories:

- One flushing wand
- One diastema wand
- An input polyurethane tube with a strainer and filter
- An output spiral polyurethane tube with fast connector on one side and fast connector with valve on the other, allowing to change the wands without shutting off the pump to save time
- A special lead battery charger

| ArtNo. #       | Description           |  |
|----------------|-----------------------|--|
| PEGA_EJ-EJE02  | Equus Jet Eco         |  |
| PEGA_EJ-CBEP01 | Equus Jet Eco charger |  |
| PEGA_EJ-LDEJ1  | Diastema handpiece    |  |
| PEGA_EJ-LDEJ2  | Rinsing handpiece     |  |