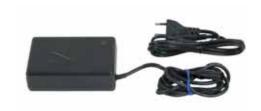

## EQUUS JET AND EQUUS JET CONNECT CHARGER

Different sockets available: French, Swiss, UK, USA