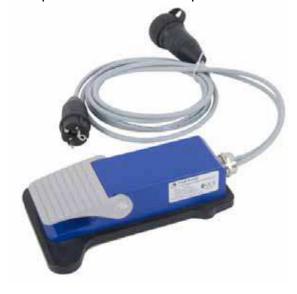

### WIRED FOOT PEDAL

The wired foot pedal allows you to control the pressure of the Equus Jet directly with your foot.

You keep freedom of movement as well as the availability of your hands while keeping the pressure setting.

This pedal is used with Equus Jet.