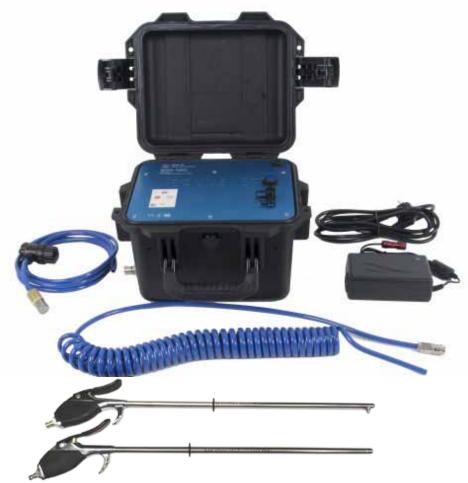

## EQUUS JET ECO

### Product features:

- High pressure (up to 10 bars)
- Flow regulated via the wands
- Lead battery (up to a week autonomy)
- Fast connecting and disconnecting tubes and wands
- Double filter system (external and internal)

The Equus Jet Eco includes the following accessories:

- One flushing wand
- One diastema wand
- An input polyurethane tube with a strainer and filter
- An output spiral polyurethane tube with fast connector on one side and fast connector with valve on the other, allowing to change the wands without shutting off the pump to save time
- A special lead battery charger

| ArtNo. #       | Description           |  |
|----------------|-----------------------|--|
| PEGA_EJ-EJE02  | Equus Jet Eco         |  |
| PEGA_EJ-CBEP01 | Equus Jet Eco charger |  |
| PEGA_EJ-LDEJ1  | Diastema handpiece    |  |
| PEGA_EJ-LDEJ2  | Rinsing handpiece     |  |