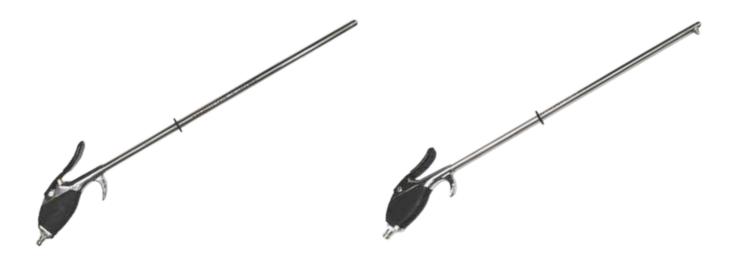

#### **RINSING WAND**

Rinse the horse's mouth in one single gesture, with upper and lower opening.

High flow with slight pressure to remove food debris before and after equine dental treatement. Its length allows you to easily access the back of the mouth without hurting the horse.

#### **DIASTEMA WAND**

Diastema wand with a 90° angle to clean interdental spaces, diastemas and cavities after extraction, wounds.

Its length allows you to easily access the back of the mouth without hurting the horse.